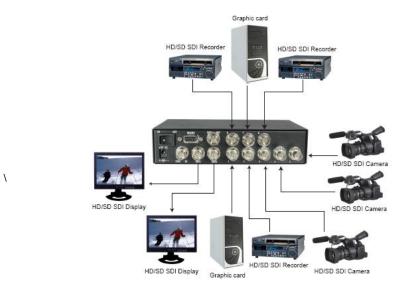

#### INTRODUCTION

## **SPECIFICATIONS**

The **SW-3008** receives, equalizes, and reclocks\* up to 8 SDI inputs, perfectly switches the desired input to SDI equipped monitors or receivers. The switch supports both HD/SD-SDI bit rates, and the re-transmitted quality is guaranteed. Through RS-232, IR remote, or front panel push button, the control of the SDI switch becomes versatile and easier. SW-3008 offers the most convenient and cost effective means for swift switch and duplication of high quality SDI in the market.

## **FEATURES**

- HD / SD-SDI switch
- Up to 8 input & re-timing SDI outputs\*
- Dual color indication LED of HD / SD of the output SDI
- · Automatic detection of the SDI Input
- Synchronizes input/output (switch after vertical sync)
- Provides the equalized and reclocked\* transmission path up to 300m (1000ft) at SD-SDI or 150m (500ft) at HD-SDI
- Multiple control by RS-232, IR remote, and push button