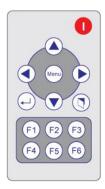

# IR REMOTE CONTROL

: Reserved

: To the left

Reserved

Menu

E To the right : Reserved

Channel 1

Channel 2

Reserved (F1): Channel 3

F2): Channel 4

F3) : Channel 5

F4): Channel 6

F5): Channel 7

F6): Channel 8