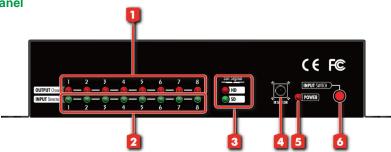

## **PANEL DESCRIPTIONS**

#### **Front Panel**

- Chosen input channel LED
- 2. Input channel auto detection LED
- Output HD/SD detection LED 3.
- IR remote receiver
- 5. Power indicator LED
- Push button for input channel switch