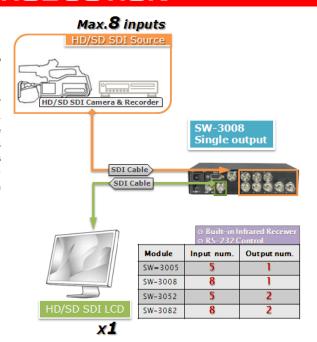

## **SPECIFICATIONS**

The **SW-3008** receives, equalizes, and reclocks\* up to 8 SDI inputs, perfectly switches the desired input to SDI equipped monitors or receivers. The switch supports both HD/SD-SDI bit rates, and the re-transmitted quality is guaranteed. Through RS-232, IR remote, or front panel push button, the control of the SDI switch becomes versatile and easier. SW-3008 offers the most convenient and cost effective means for swift switch and duplication of high quality SDI in the market.

## **PACKAGE CONTENTS**

- 1 x SW-3005 / SW-3052 / SW-3008 / SW-3082
- 1 x IR remote controller
- 1 x 5V power adapter
- 1 x User Manual

| Model Name                               |              | SW-3005                                                                                                                                                                          | SW-3052           | SW-3008          | SW-3082           |  |  |
|------------------------------------------|--------------|----------------------------------------------------------------------------------------------------------------------------------------------------------------------------------|-------------------|------------------|-------------------|--|--|
| Technical                                |              |                                                                                                                                                                                  |                   |                  |                   |  |  |
| Role of usage                            |              | 5x1 switch                                                                                                                                                                       | 5x2 matrix switch | 8x1 switch       | 8x2 matrix switch |  |  |
| SDI standards                            |              | SD-SDI & HD-SDI                                                                                                                                                                  |                   |                  |                   |  |  |
| Auto HD/SD-S                             | DI detection | Yes                                                                                                                                                                              |                   |                  |                   |  |  |
| Supported prof                           | tocols       | SMPTE 259M / SMPTE 292M                                                                                                                                                          |                   |                  |                   |  |  |
| Video bandwid                            | th           | Single-link [1.485Gpbs & 1.485/1.001Gbps]                                                                                                                                        |                   |                  |                   |  |  |
| Data rates                               |              | 143 / 270 / 1483 / 1485 Mbps                                                                                                                                                     |                   |                  |                   |  |  |
| Video support                            |              | [HD] 720p50/59.94/60, 1035i50/59.94/60, 1080i50/59.94/60, 1080p24/30<br>[SD] NTSC@59.94Hz, PAL@50Hz                                                                              |                   |                  |                   |  |  |
| Output impeda                            | ince         | 75Ω                                                                                                                                                                              |                   |                  |                   |  |  |
| Reclocking fun                           | ction        | Optional upon request                                                                                                                                                            |                   |                  |                   |  |  |
| Cable equaliza                           | ition        | [HD-SDI] up to 150m (500ft) / [SD-SDI] up to 300m (1000ft)                                                                                                                       |                   |                  |                   |  |  |
| Loop-out                                 |              | Synchronized BNC loop-out at input and output                                                                                                                                    |                   |                  |                   |  |  |
| Audio support                            |              | Yes                                                                                                                                                                              |                   |                  |                   |  |  |
| RP-918 pathological patterns             |              | Immune                                                                                                                                                                           |                   |                  |                   |  |  |
| PCB stack-up                             |              | 4-layer board [impedance control — differential $100\Omega$ ; single $50\Omega$ ]                                                                                                |                   |                  |                   |  |  |
| Input                                    |              | 5x BNC [SDI]                                                                                                                                                                     | 5x BNC [SDI]      | 8x BNC [SDI]     | 8x BNC [SDI]      |  |  |
| Output                                   |              | 1x BNC [SDI]                                                                                                                                                                     | 2x BNC [SDI]      | 1x BNC [SDI]     | 2x BNC [SDI]      |  |  |
| BNC connector                            |              | 75Ω inter-locked socket                                                                                                                                                          |                   |                  |                   |  |  |
| Eye pattern characteristics (HD-SDI)     |              | Amplitude: Within 800mV ±3% (<10%) Rise overshoot: Less than 2% (<10%) Fall overshoot: Less than 2% (<10%) Alignment jitter: 0.195UI (<1.0UI) Alignment jitter: 0.127UI (<0.2UI) |                   |                  |                   |  |  |
| Mechanical                               |              |                                                                                                                                                                                  |                   |                  |                   |  |  |
| Housing                                  |              | Metal case                                                                                                                                                                       |                   |                  |                   |  |  |
|                                          | Model        |                                                                                                                                                                                  | 187 x 125 x 43mm  | [7.4"x4.9"x1.7"] |                   |  |  |
| Dimensions<br>[L x W x H]                | Package      | 330 x 200 x 95mm [1'1"x7.9"x3.7"]                                                                                                                                                |                   |                  |                   |  |  |
| [= × · · · · · · · · · · · · · · · · · · | Carton       | 495 x 440x 380mm [1'7.5"x1'5.3"x1'3"]                                                                                                                                            |                   |                  |                   |  |  |
| Weight                                   | Model        | 890g [2.0 lbs]                                                                                                                                                                   | 890g [2.0 lbs]    | 890g [2.0 lbs]   | 890g [2.0 lbs]    |  |  |
| vveignt                                  | Package      | g [ lbs]                                                                                                                                                                         | g [ lbs]          | g [ lbs]         | g [ lbs]          |  |  |
| Fixedness                                |              | Inter-locked power supply                                                                                                                                                        |                   |                  |                   |  |  |
| Power supply                             |              | 5V 4A DC                                                                                                                                                                         |                   |                  |                   |  |  |
| Power consum                             | ption        | 10 Watts [max]                                                                                                                                                                   |                   |                  |                   |  |  |
| Operation temperature                    |              | 0~40°C [32~104°F]                                                                                                                                                                |                   |                  |                   |  |  |
| Storage tempe                            | rature       | -20~60°C [-4~140°F]                                                                                                                                                              |                   |                  |                   |  |  |
| Relative humic                           | lity         | 20~90% RH [no condensation]                                                                                                                                                      |                   |                  |                   |  |  |