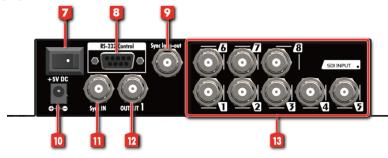

#### **Rear Panel**

- Power switch
- RS-232 control port for PC control
- Synchronized signal loop-out (add 75Ω terminator if not connect)
- 10. 5V DC power jack
- 11. Synchronized SDI signal input
- 12. SDI output
- 13. SDI input